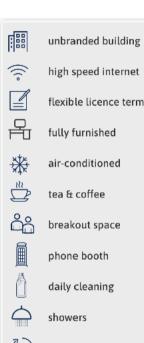

#### **Amenities**

Hidden costs can be frustrating, so Smithfield lists all amenities upfront and provides a complete encompassing solution.

They want to ensure that you have all the information you need to make an informed decision and that there are no surprises down the line.

on-site car parking