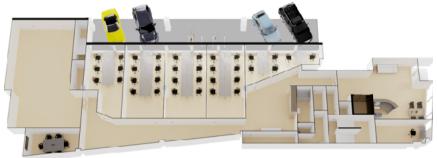

### Private offices accommodating two people as well as 4,000 sqft self-contained office suites.

**Mezzanine Floor** 

**First Floor** 

**Second Floor** 

**Third Floor** 

**Fourth Floor** 