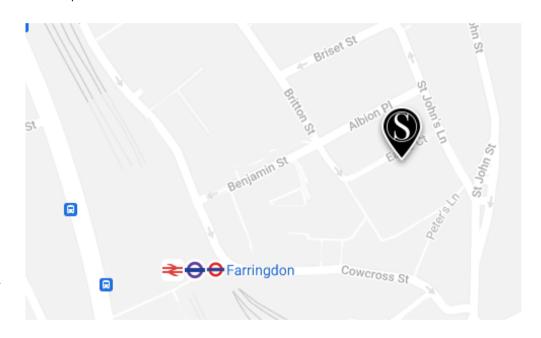

#### Location

Located on a guiet street in the heart of Farringdon, 5 St John's Lane is conveniently situated just 200 metres from Farringdon Station, providing direct access to Crossrail, London Underground, and Thameslink. Farringdon has become a vibrant and fashionable area with a growing number of amenities and cultural offerings to explore.

### Farringdon

0.2 km, 2 mins walk

0.9 km, 12 mins walk

### City Thameslink

1.0 km, 13 mins walk

St. Paul's

0.6 km, 7 mins walk

Barbican