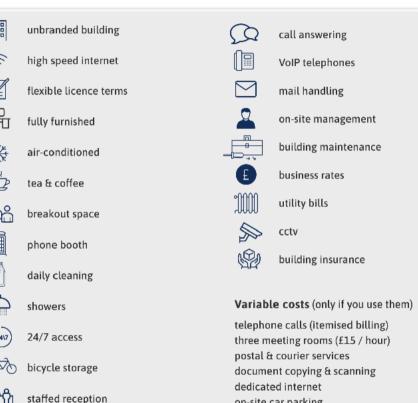

#### **Amenities**

Hidden costs can be frustrating, so Smithfield lists all amenities upfront and provides a complete encompassing solution.

They want to ensure that you have all the information you need to make an informed decision and that there are no surprises down the line.

on-site car parking