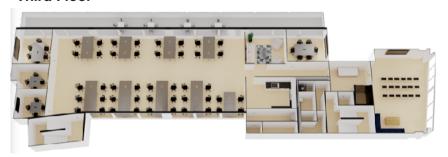

### Private offices accommodating two people as well as 4,000 sqft self-contained office suites.

**Mezzanine Floor** 

**First Floor** 

**Second Floor** 

**Third Floor** 

**Fourth Floor** 