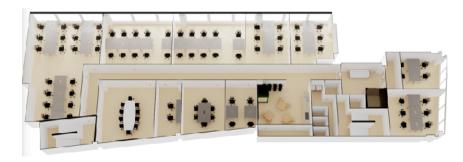

### Private offices accommodating two people as well as 4,000 sqft self-contained office suites.

**Mezzanine Floor** 

**First Floor** 

**Second Floor** 

**Third Floor** 

**Fourth Floor** 