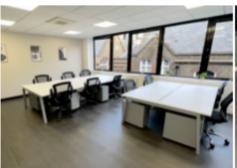

### The office space

Smithfield takes pride in their commitment to providing their clients with a personalised and comprehensive service.

Their private, fully serviced offices are equipped with a full range of amenities, are stylishly presented, and are regularly serviced to ensure that the highest standards are maintained.

The unbranded building exudes an air of professionalism. All offices are airconditioned and essential furniture is provided including sensible desk sizes of 1200 x 800mm so that you can work comfortably with plenty of space.

### Private offices accommodating two people as well as 4,000 sqft self-contained office suites.

**Mezzanine Floor** 

**First Floor** 

**Second Floor** 

**Third Floor** 

**Fourth Floor** 