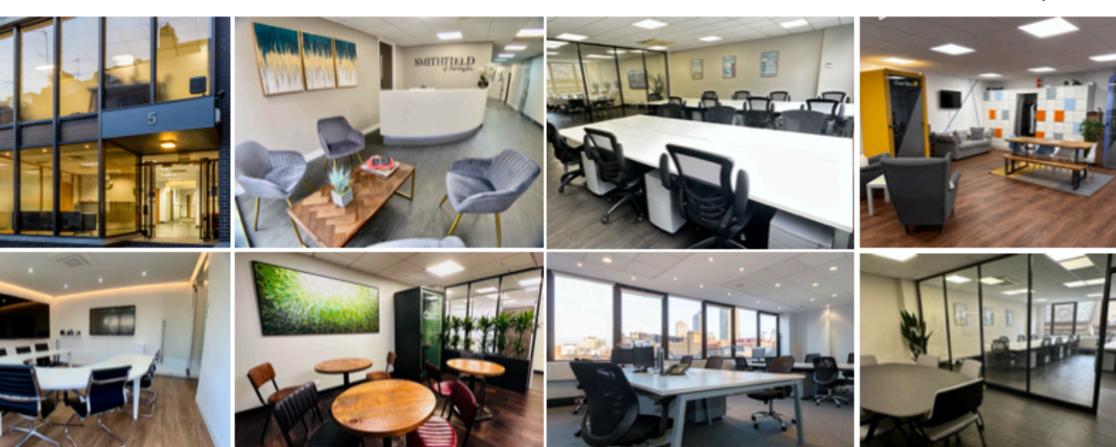

## Presenting fully serviced, flexible office spaces in the heart of Farringdon.

### The office space

Smithfield takes pride in their commitment to providing their clients with a personalised and comprehensive service.

Their private, fully serviced offices are equipped with a full range of amenities, are stylishly presented, and are regularly serviced to ensure that the highest standards are maintained.

The unbranded building exudes an air of professionalism. All offices are airconditioned and essential furniture is provided including sensible desk sizes of 1200 x 800mm so that you can work comfortably with plenty of space.