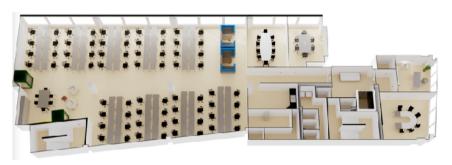

### Private offices accommodating two people as well as 4,000 sqft self-contained office suites.

**Mezzanine Floor** 

**First Floor** 

**Second Floor** 

**Third Floor** 

**Fourth Floor** 